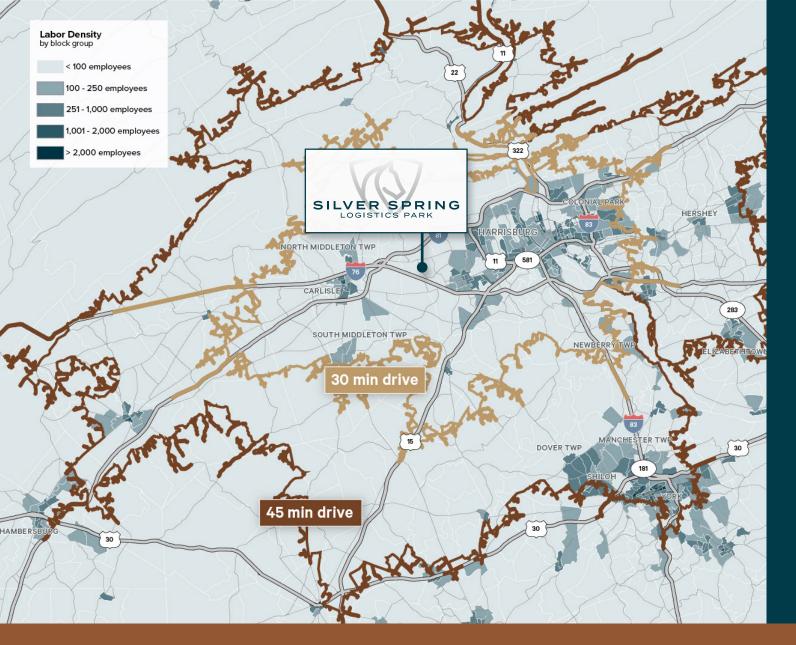

#### CENTRAL PA LABOR POOL:

- 206,000+ Labor Force (30-minute drive-time)
- High concentration of workers in transportation, warehouse, and manufacturing sectors
- Larger labor pool along I-76/I-81 corridor relative to the Lehigh Valley and Northeast PA

### **EXCELLENT LABOR ACCESS**

CARLISLE PIKE (US ROUTE 11), SILVER SPRING TOWNSHIP, PA