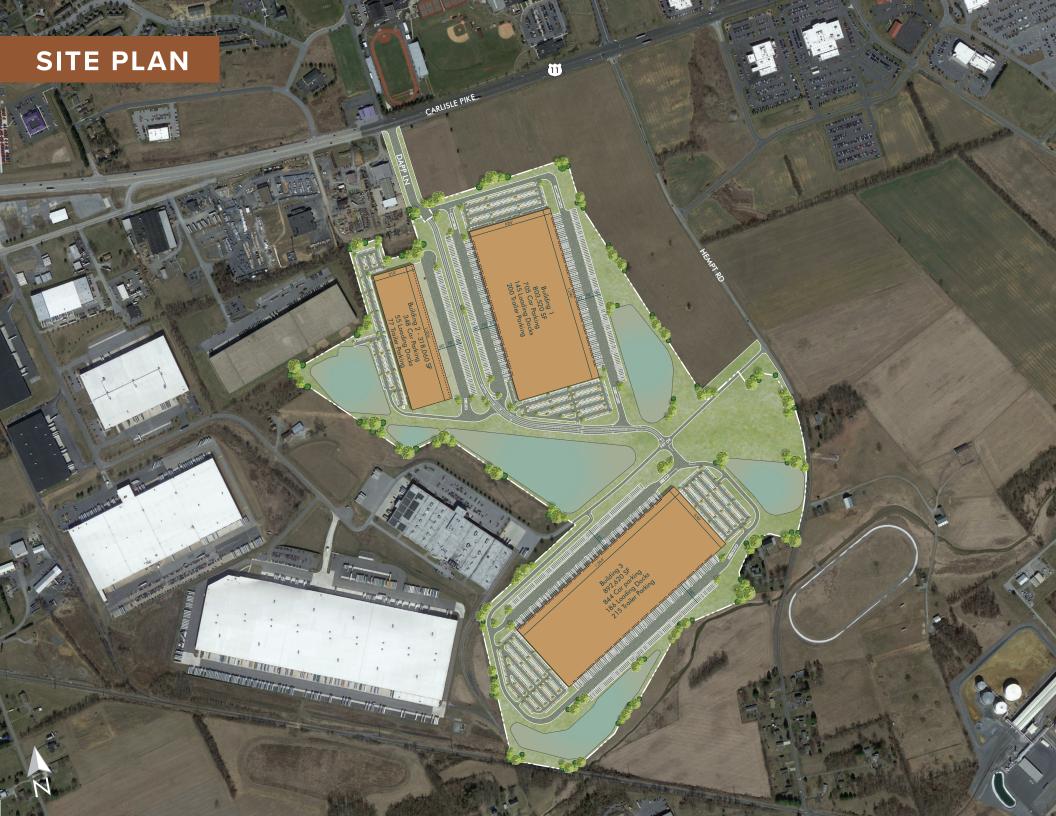

## SILVER SPRING LOGISTICS PARK

CARLISLE PIKE (US ROUTE 11)
SILVER SPRING TOWNSHIP, PA

THREE-BUILDING INDUSTRIAL PARK 803,520 SF I 318,060 SF I 892,620 SF

|                       | BUILDING 1                                                                  | BUILDING 2                                                                  | BUILDING 3                                                                  |
|-----------------------|-----------------------------------------------------------------------------|-----------------------------------------------------------------------------|-----------------------------------------------------------------------------|
| BUILDING SIZE         | 803,520 SF                                                                  | 318,060 SF                                                                  | 892,620 SF                                                                  |
| LOADING CONFIGURATION | CROSS-DOCK                                                                  | REAR-LOAD                                                                   | CROSS-DOCK                                                                  |
| BUILDING DIMENSIONS   | WIDTH: 1,296'<br>DEPTH: 620'                                                | WIDTH: 1,026'<br>DEPTH: 310'                                                | WIDTH: 1,566'<br>DEPTH: 570'                                                |
| TRUCK COURT DEPTH     | 185'                                                                        | 185′                                                                        | 185′                                                                        |
| DOCK DOORS            | 145                                                                         | 55                                                                          | 186                                                                         |
| DRIVE-IN DOORS        | 4                                                                           | 2                                                                           | 4                                                                           |
| COLUMN SPACING        | 54' X 50';<br>60' SPEEDBAYS                                                 | 54' X 50';<br>60' SPEEDBAYS                                                 | 54' X 50';<br>60' SPEEDBAYS                                                 |
| CLEAR HEIGHT          | 40' CLEAR HEIGHT*  *POTENTIAL FOR BUILDING HEIGHT UP TO 80' TO BE DISCUSSED | 40' CLEAR HEIGHT*  *POTENTIAL FOR BUILDING HEIGHT UP TO 80' TO BE DISCUSSED | 40' CLEAR HEIGHT*  *POTENTIAL FOR BUILDING HEIGHT UP TO 80' TO BE DISCUSSED |
| CAR PARKING           | 705 SPACES                                                                  | 348 SPACES                                                                  | 844 SPACES                                                                  |
| TRAILER PARKING       | 200 SPACES                                                                  | 77 SPACES                                                                   | 215 SPACES                                                                  |
| RAIL SERVICE          | ACCESSIBLE                                                                  |                                                                             | ACCESSIBLE                                                                  |