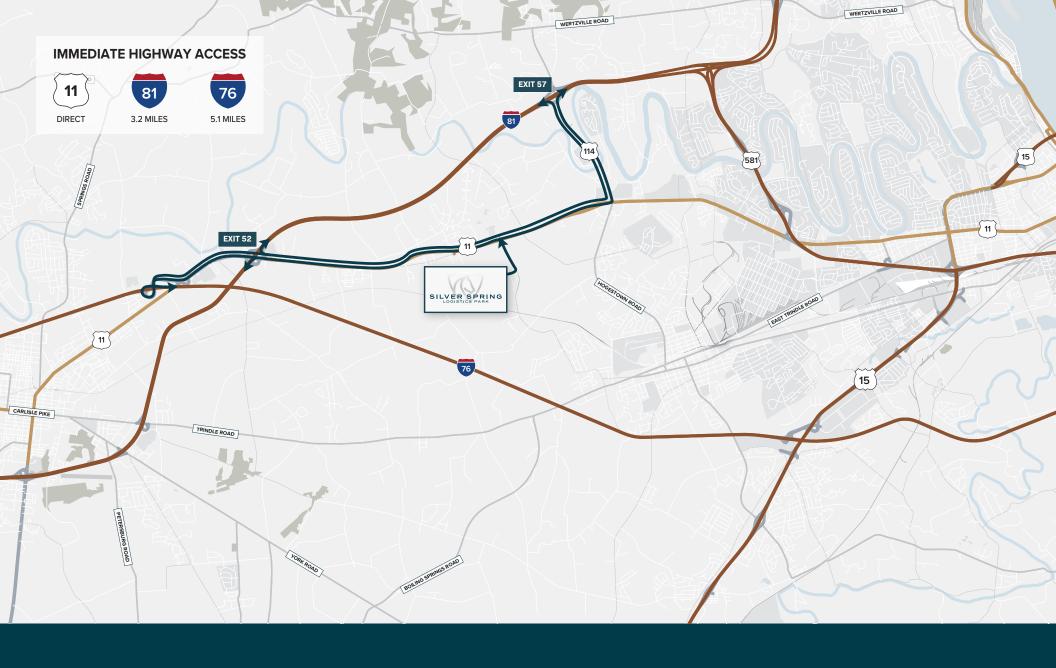

## **ACCESS TO HIGHWAYS**

UNCONGESTED ROADWAYS

### **EXCELLENT LABOR ACCESS**

CARLISLE PIKE (US ROUTE 11), SILVER SPRING TOWNSHIP, PA