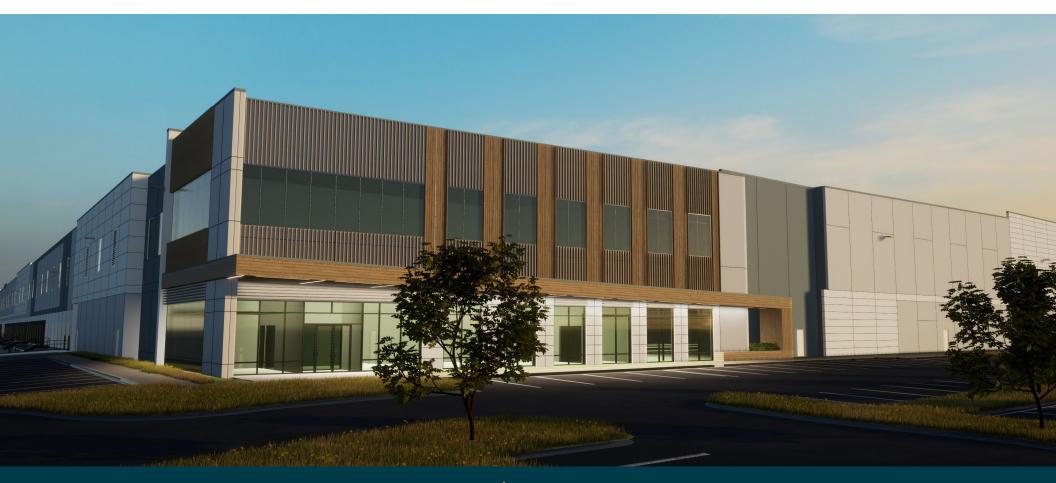

## SILVER SPRING LOGISTICS PARK

CARLISLE PIKE (US ROUTE 11)
SILVER SPRING TOWNSHIP, PA

THREE-BUILDING INDUSTRIAL PARK 803,520 SF I 318,060 SF I 892,620 SF

|                       | BUILDING 1                                                                  | BUILDING 2                                                                  | BUILDING 3                                                                  |
|-----------------------|-----------------------------------------------------------------------------|-----------------------------------------------------------------------------|-----------------------------------------------------------------------------|
| BUILDING SIZE         | 803,520 SF                                                                  | 318,060 SF                                                                  | 892,620 SF                                                                  |
| LOADING CONFIGURATION | CROSS-DOCK                                                                  | REAR-LOAD                                                                   | CROSS-DOCK                                                                  |
| BUILDING DIMENSIONS   | WIDTH: 1,296'<br>DEPTH: 620'                                                | WIDTH: 1,026'<br>DEPTH: 310'                                                | WIDTH: 1,566'<br>DEPTH: 570'                                                |
| TRUCK COURT DEPTH     | 185'                                                                        | 185′                                                                        | 185′                                                                        |
| DOCK DOORS            | 145                                                                         | 55                                                                          | 186                                                                         |
| DRIVE-IN DOORS        | 4                                                                           | 2                                                                           | 4                                                                           |
| COLUMN SPACING        | 54' X 50';<br>60' SPEEDBAYS                                                 | 54' X 50';<br>60' SPEEDBAYS                                                 | 54' X 50';<br>60' SPEEDBAYS                                                 |
| CLEAR HEIGHT          | 40' CLEAR HEIGHT*  *POTENTIAL FOR BUILDING HEIGHT UP TO 80' TO BE DISCUSSED | 40' CLEAR HEIGHT*  *POTENTIAL FOR BUILDING HEIGHT UP TO 80' TO BE DISCUSSED | 40' CLEAR HEIGHT*  *POTENTIAL FOR BUILDING HEIGHT UP TO 80' TO BE DISCUSSED |
| CAR PARKING           | 705 SPACES                                                                  | 348 SPACES                                                                  | 844 SPACES                                                                  |
| TRAILER PARKING       | 200 SPACES                                                                  | 77 SPACES                                                                   | 215 SPACES                                                                  |
| RAIL SERVICE          | ACCESSIBLE                                                                  |                                                                             | ACCESSIBLE                                                                  |