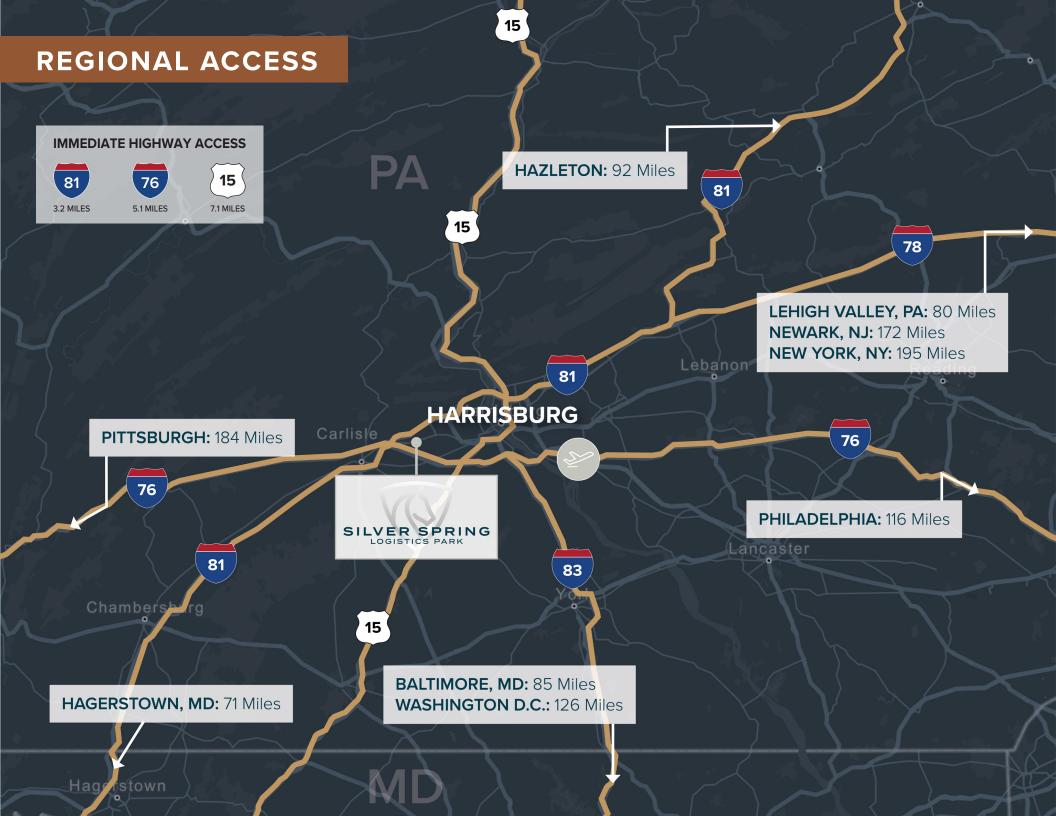

ACES                                                                  | 348 SPACES                                                                  | 844 SPACES                                                                  |
| TRAILER PARKING       | 200 SPACES                                                                  | 77 SPACES                                                                   | 215 SPACES                                                                  |
| RAIL SERVICE          | ACCESSIBLE                                                                  |                                                                             | ACCESSIBLE                                                                  |



## **ACCESS TO HIGHWAYS**

UNCONGESTED ROADWAYS





#### CENTRAL PA LABOR POOL:

- 206,000+ Labor Force (30-minute drive-time)
- High concentration of workers in transportation, warehouse, and manufacturing sectors
- Larger labor pool along I-76/I-81 corridor relative to the Lehigh Valley and Northeast PA

# WORKFORCE DEVELOPMENT OPPORTUNITIES:

- Cumberland Valley
   High School (1 mile)
- Cumberland-Perry Area
   Vocational Technical
   School (3.7 miles)
- Harrisburg Area
   Community College
   "HACC" (14 miles)

### **EXCELLENT LABOR ACCESS**

CARLISLE PIKE (US ROUTE 11), SILVER SPRING TOWNSHIP, PA





#### **CONTACT US**

**BART D. ANDERSON** 

T +1 717 540 2706 M +1 717 756 2651 BART.ANDERSON@CBRE.COM MICHAEL HESS

T +1 717 540 2705 MICHAEL.HESS@CBRE.COM MICHAEL PIETROPOLA

T +1 717 540 2713 MICHAEL.PIETROPOLA@CBRE.COM **NICHOLA