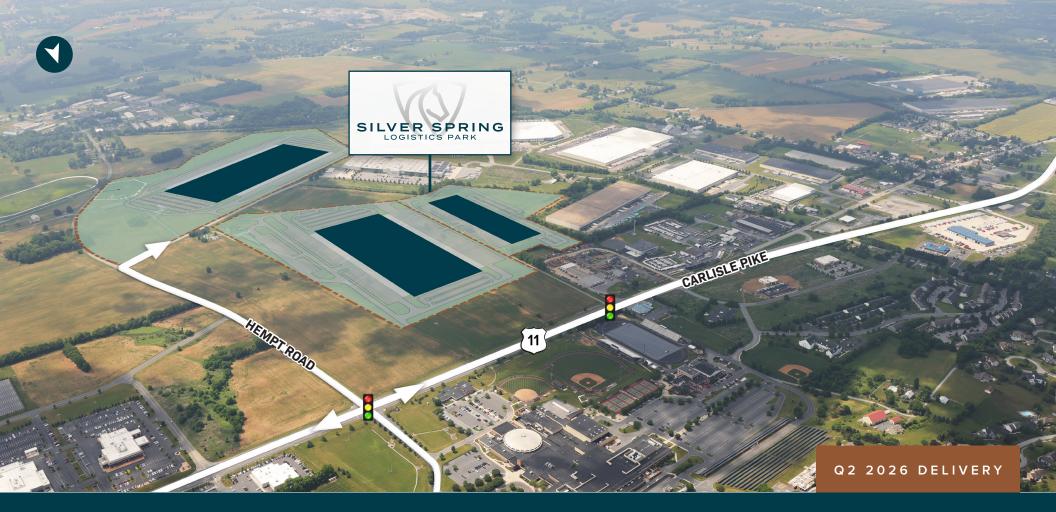

## SILVER SPRING LOGISTICS PARK

CARLISLE PIKE (US ROUTE 11)
SILVER SPRING TOWNSHIP, PA

THREE-BUILDING INDUSTRIAL PARK 803,520 SF I 318,060 SF I 892,620 SF

|                       | BUILDING 1                                                                  | BUILDING 2                                                                  | BUILDING 3                                                                  |
|-----------------------|-----------------------------------------------------------------------------|-----------------------------------------------------------------------------|-----------------------------------------------------------------------------|
| BUILDING SIZE         | 803,520 SF                                                                  | 318,060 SF                                                                  | 892,620 SF                                                                  |
| LOADING CONFIGURATION | CROSS-DOCK                                                                  | REAR-LOAD                                                                   | CROSS-DOCK                                                                  |
| BUILDING DIMENSIONS   | WIDTH: 1,296'<br>DEPTH: 620'                                                | WIDTH: 1,026'<br>DEPTH: 310'                                                | WIDTH: 1,566'<br>DEPTH: 570'                                                |
| TRUCK COURT DEPTH     | 185'                                                                        | 185′                                                                        | 185′                                                                        |
| DOCK DOORS            | 145                                                                         | 55                                                                          | 186                                                                         |
| DRIVE-IN DOORS        | 4                                                                           | 2                                                                           | 4                                                                           |
| COLUMN SPACING        | 54' X 50';<br>60' SPEEDBAYS                                                 | 54' X 50';<br>60' SPEEDBAYS                                                 | 54' X 50';<br>60' SPEEDBAYS                                                 |
| CLEAR HEIGHT          | 40' CLEAR HEIGHT*  *POTENTIAL FOR BUILDING HEIGHT UP TO 80' TO BE DISCUSSED | 40' CLEAR HEIGHT*  *POTENTIAL FOR BUILDING HEIGHT UP TO 80' TO BE DISCUSSED | 40' CLEAR HEIGHT*  *POTENTIAL FOR BUILDING HEIGHT UP TO 80' TO BE DISCUSSED |
| CAR PARKING           | 705 SPACES                                                                  | 348 SPACES                                                                  | 844 SPACES                                                                  |
| TRAILER PARKING       | 200 SPACES                                                                  | 77 SPACES                                                                   | 215 SPACES                                                                  |
| RAIL SERVICE          | ACCESSIBLE                                                                  |                                                                             | ACCESSIBLE                                                                  |