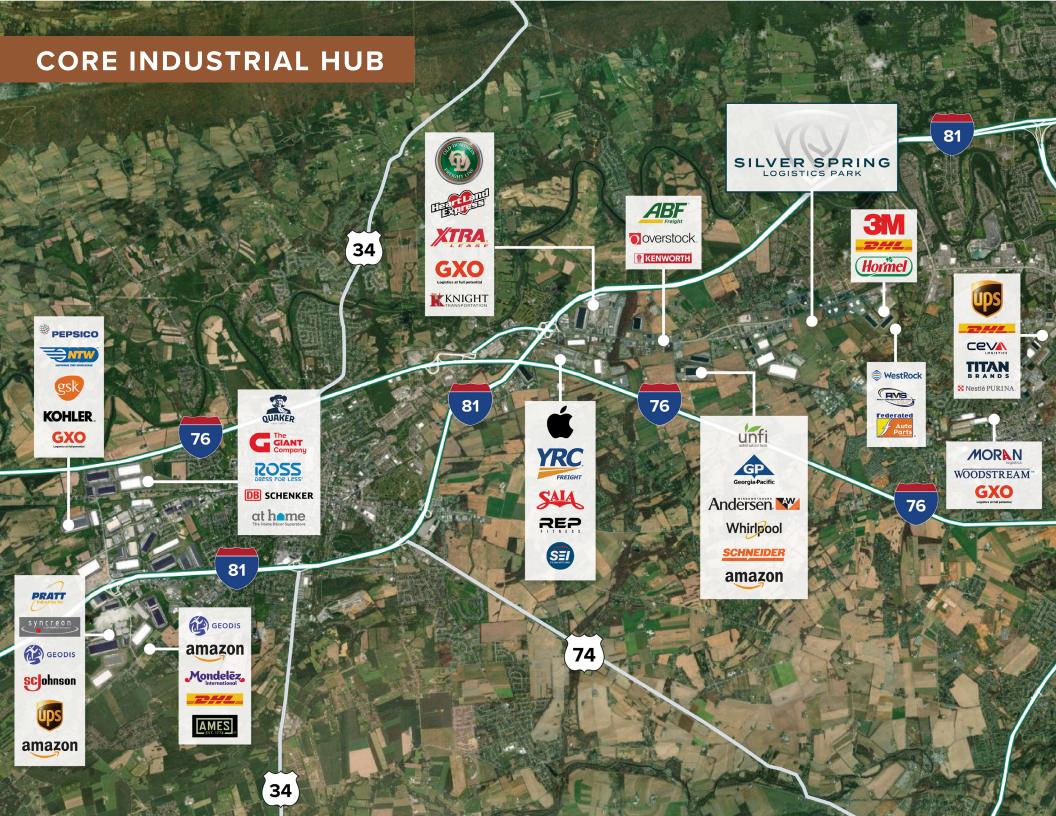

#### CENTRAL PA LABOR POOL:

- 206,000+ Labor Force (30-minute drive-time)
- High concentration of workers in transportation, warehouse, and manufacturing sectors
- Larger labor pool along I-76/I-81 corridor relative to the Lehigh Valley and Northeast PA